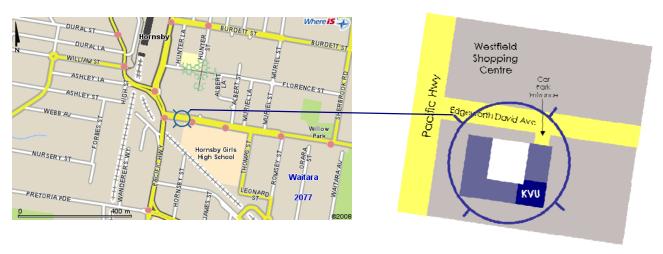

## **Transport & Parking**

Kuring-gai Vascular Ultrasound is located in the heart of Hornsby directly opposite Westfield Shopping Centre. You will find us on the ground floor with level access for wheelchairs to the right of the building. We have limited patient parking underneath that is accessed directly off Edgeworth David Avenue. Further off-street parking is available locally. Taxis are available at Hornsby railway station (5-minute walk).